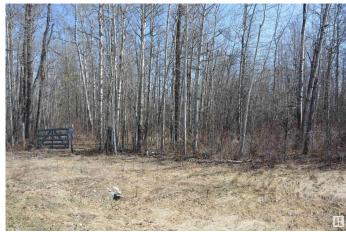

## \$149,900

0 Bedroom, 0.00 Bathroom, Rural on 2.06 Acres

Heather Downs, Rural Lac Ste. Anne County, AB

Discover the perfect spot to build your dream home on this 2+ acre treed lot, ideally situated just off Highway 43 and Township Road 540 â€" west of Edmonton. Conveniently located near Stony Plain & Spruce Grove, you'll enjoy easy access to shopping, services, & a four-lane highway for an effortless commute. This property, labeled as Lot 30 on the subdivision map, has already been brushed & cleared for a future home, with the potential for a walk-out design. The lot sides onto tranquil greenspace and ponds to both the north & south, providing privacy, beautiful natural surroundings, & plenty of space to explore. Features include: Possible walk-out basement potential, Surrounded by newer homes in a growing subdivision, Lot appears surveyed at the rear, Family-friendly environment â€" catch frogs with the kids in the nearby ponds! This is a wonderful opportunity to set down roots in a peaceful, natural setting with all the benefits of nearby amenities. Don't miss your chance to build your ideal lifestyle here!

### **Exterior**

Exterior Features Environmental Reserve, No Back Lane, Not Landscaped, Stream/Pond