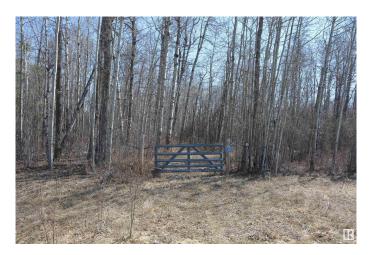

## \$149,900

0 Bedroom, 0.00 Bathroom, Rural on 2.06 Acres

Heather Downs, Rural Lac Ste. Anne County, AB

Discover the perfect spot to build your dream home on this 2+ acre treed lot, ideally situated just off Highway 43 and Township Road 540 â€" west of Edmonton. Conveniently located near Stony Plain & Spruce Grove, you'll enjoy easy access to shopping, services, & a four-lane highway for an effortless commute. This property, labeled as Lot 30 on the subdivision map, has already been brushed & cleared for a future home, with the potential for a walk-out design. The lot sides onto tranquil greenspace and ponds to both the north & south, providing privacy, beautiful natural surroundings, & plenty of space to explore. Features include: Possible walk-out basement potential, Surrounded by newer homes in a growing subdivision, Lot appears surveyed at the rear, Family-friendly environment â€" catch frogs with the kids in the nearby ponds! This is a wonderful opportunity to set down roots in a peaceful, natural setting with all the benefits of nearby amenities. Don't miss your chance to build your ideal lifestyle here!

### **Exterior**

Exterior Features Environmental Reserve, No Back Lane, Not Landscaped, Stream/Pond