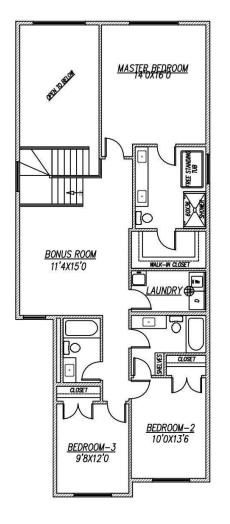

#### \$749,900

4 Bedroom, 3.00 Bathroom, 2,463 sqft Single Family on 0.00 Acres

Alces, Edmonton, AB

Amazing pre-construction opportunity to build your dream custom home in the growing community of Alces! One of the last remaining lots that backs onto a serene green space! Design a fully customizable layout with options for up to 5 bedrooms (or 4 bedrooms and a bonus room), 3 full bathrooms, a spice kitchen with walk-thru pantry, open-to-above living room, extended kitchen with dining nook, and a separate entrance to the basementâ€"ideal for future development or suite potential. Choose your own interior finishings, fixtures, and floor plan to suit your lifestyle. Don't miss your chance to create a personalized home in one of Edmonton's newest and most exciting neighbourhoods!