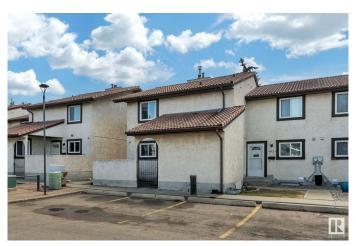

## \$249,000

3 Bedroom, 2.50 Bathroom, 1,378 sqft Condo / Townhouse on 0.00 Acres

Bisset, Edmonton, AB

Nestled in a prime location this corner unit is well over 1300 sq ft 3 Bedroom townhouse with fully finished basement. This units boast clay tile roofing, stucco exterior, fenced front and rear yard areas, and 3 bathrooms! Main floor has a bedroom, bathroom, huge living room and fireplace with rear yard access. Second floor features master bedroom with walk in closet and private balcony overlooking private fenced yard and second bedroom and 4-piece bathroom. Fully finished basement has another bathroom, in suite laundry and large family room. Very large townhouse for the price and location. 2 Large Fenced areas for the pet lover. Close to all amenities, elementary school and day care are in walking distance.

#### **Exterior**

Exterior Wood, Stucco

Exterior Features Playground Nearby, Public Transportation, Schools, Shopping Nearby

Roof Asphalt Shingles

Construction Wood, Stucco

Foundation Concrete Perimeter