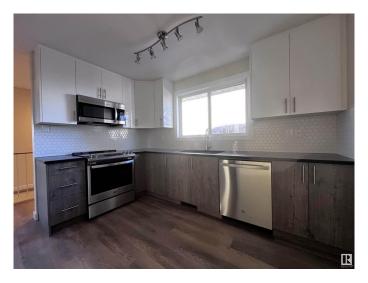

## \$349,900

3 Bedroom, 2.00 Bathroom, 926 sqft Single Family on 0.00 Acres

Thorncliffe (Edmonton), Edmonton, AB

Fully renovated half-duplex with private back yard! Brand new kitchen with glossy upper cabinets, quartz counter top, mosaic tile back splash and stainless steel appliances. Freshly painted, brand new vinyl plank flooring throughout main floor and new carpet in the basement. Upper floor bathroom is brand new with vinyl tub with 12x24 tile surrounding. Large master bedroom with door leading to the deck overlooking private back yard. Basement is fully finished. Front load washer and dryer. Vinyl windows on main floor. Brand new shingles. Backs to walking trail and faces park! Walk to schools - just across the street! Minutes to Whitemud and West Edmonton Mall, yet quiet location! All renovated - move in ready!