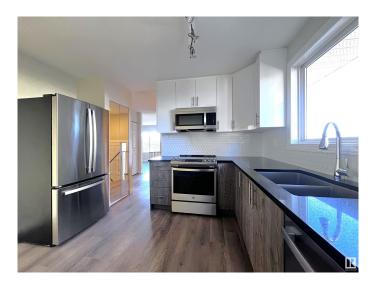

## \$349,900

3 Bedroom, 2.00 Bathroom, 926 sqft Single Family on 0.00 Acres

Thorncliffe (Edmonton), Edmonton, AB

Fully renovated half-duplex with private back yard! Brand new kitchen with glossy upper cabinets, quartz counter top, mosaic tile back splash and stainless steel appliances. Freshly painted, brand new vinyl plank flooring throughout main floor and new carpet in the basement. Upper floor bathroom is brand new with vinyl tub with 12x24 tile surrounding. Large master bedroom with door leading to the deck overlooking private back yard. Basement is fully finished. Front load washer and dryer. Vinyl windows on main floor. Brand new shingles. Backs to walking trail and faces park! Walk to schools - just across the street! Minutes to Whitemud and West Edmonton Mall, yet quiet location! All renovated - move in ready!