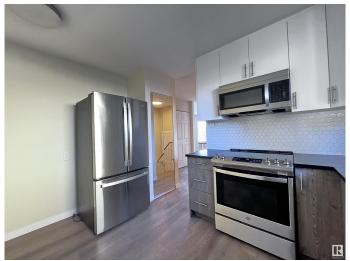

## \$349,900

3 Bedroom, 2.00 Bathroom, 926 sqft Single Family on 0.00 Acres

Thorncliffe (Edmonton), Edmonton, AB

Fully renovated half-duplex with private back yard! Brand new kitchen with glossy upper cabinets, quartz counter top, mosaic tile back splash and stainless steel appliances. Freshly painted, brand new vinyl plank flooring throughout main floor and new carpet in the basement. Upper floor bathroom is brand new with vinyl tub with 12x24 tile surrounding. Large master bedroom with door leading to the deck overlooking private back yard. Basement is fully finished. Front load washer and dryer. Vinyl windows on main floor. Brand new shingles. Backs to walking trail and faces park! Walk to schools - just across the street! Minutes to Whitemud and West Edmonton Mall, yet quiet location! All renovated - move in ready!