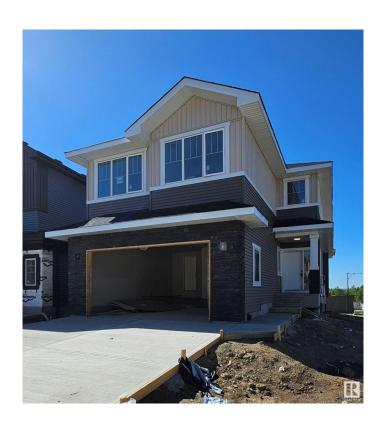

# \$769,900 - 1135 Gyrfalcon Crescent, Edmonton

MLS® #E4428619

#### \$769,900

4 Bedroom, 3.00 Bathroom, 2,406 sqft Single Family on 0.00 Acres

Hawks Ridge, Edmonton, AB

Brand new build 2406 Sq Ft 2 storey home on a corner lot with a private and amazing location backing a quiet walking path, treeline and protected green space. This home has a open concept with 4 bedrooms upstairs with a beautiful ensuite bath with tub and enclosed modern glass shower and second floor laundry and also a large bonus room overlooking a modern concept main floor with high ceilings and modern finishing's. The home also features a SEPERATE SIDE ENTRANCE to basement with potential for a legal secondary suite. The main floor also has a office/Den area and a beautiful kitchen area with large mud room and walk through pantry and a full bath on the main. This home is amazing and provides perfect spaces for a growing family.