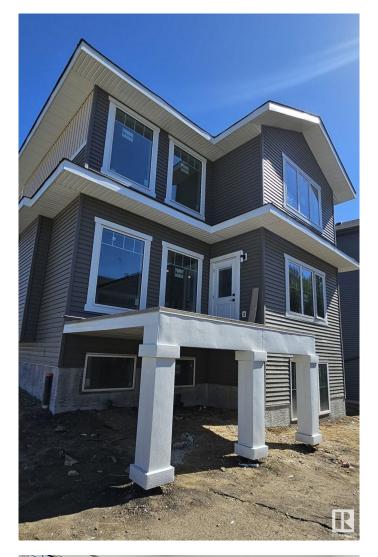

#### \$769,900

4 Bedroom, 3.00 Bathroom, 2,406 sqft Single Family on 0.00 Acres

Hawks Ridge, Edmonton, AB

Brand new build 2406 Sq Ft 2 storey home on a corner lot with a private and amazing location backing a quiet walking path, treeline and protected green space. This home has a open concept with 4 bedrooms upstairs with a beautiful ensuite bath with tub and enclosed modern glass shower and second floor laundry and also a large bonus room overlooking a modern concept main floor with high ceilings and modern finishing's. The home also features a SEPERATE SIDE ENTRANCE to basement with potential for a legal secondary suite. The main floor also has a office/Den area and a beautiful kitchen area with large mud room and walk through pantry and a full bath on the main. This home is amazing and provides perfect spaces for a growing family.

# **Exterior**

Exterior Wood, Vinyl

Exterior Features Cul-De-Sac, See Remarks

Roof Asphalt Shingles

Construction Wood, Vinyl

Foundation Concrete Perimeter