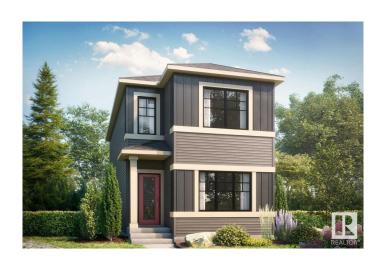

# **\$467,145 - 4309 Kinglet Drive, Edmonton**

MLS® #E4428421

# \$467,145

3 Bedroom, 2.50 Bathroom, 1,560 sqft Single Family on 0.00 Acres

Kinglet Gardens, Edmonton, AB

Welcome to this beautiful 3 bed 2.5 home in Kinglet by Big Lake! Featuring a open concept main floor with a convenient mud room. The open concept kitchen includes a walk-through pantry and large central island that opens up to the dining room and great room with a fireplace. On the second floor you will find two bedrooms plus the primary bedroom including a walk-in closet with dual ensuite sinks and so much more! Perfectly located close to parks, trails, and all amenities, including West Edmonton Mall and Big Lake! \*\*\*Please note home is still under constructions, interior photos/upgrades might differ\*\*\*