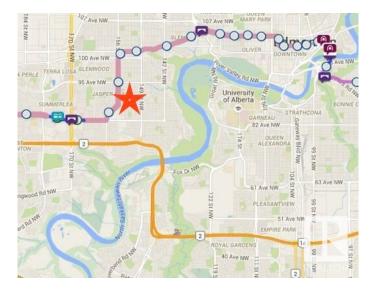

### \$450,000

5 Bedroom, 2.00 Bathroom, 971 sqft Single Family on 0.00 Acres

Jasper Park, Edmonton, AB

Attention Families, Developers and Investors! This well-maintained home on a 50' x 148' lot in Jasper Park offers 687 sq/m of prime redevelopment potential. Featuring a double detached garage, west-facing backyard, front driveway, and rear alley access, it's ideal for families, tenants, or developers seeking their next multi-unit project. Conveniently located near West Edmonton Mall, Whitemud Drive, Downtown, and the upcoming West Valley LRT line. Don't miss this excellent opportunity!