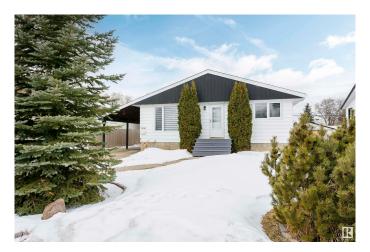

### \$450,000

5 Bedroom, 2.00 Bathroom, 971 sqft Single Family on 0.00 Acres

Jasper Park, Edmonton, AB

Attention Families, Developers and Investors! This well-maintained home on a 50' x 148' lot in Jasper Park offers 687 sq/m of prime redevelopment potential. Featuring a double detached garage, west-facing backyard, front driveway, and rear alley access, it's ideal for families, tenants, or developers seeking their next multi-unit project. Conveniently located near West Edmonton Mall, Whitemud Drive, Downtown, and the upcoming West Valley LRT line. Don't miss this excellent opportunity!