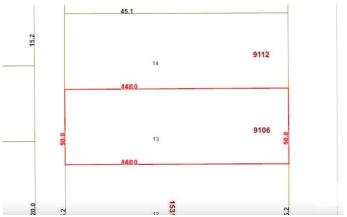

### \$450,000

5 Bedroom, 2.00 Bathroom, 971 sqft Single Family on 0.00 Acres

Jasper Park, Edmonton, AB

Attention Families, Developers and Investors! This well-maintained home on a 50' x 148' lot in Jasper Park offers 687 sq/m of prime redevelopment potential. Featuring a double detached garage, west-facing backyard, front driveway, and rear alley access, it's ideal for families, tenants, or developers seeking their next multi-unit project. Conveniently located near West Edmonton Mall, Whitemud Drive, Downtown, and the upcoming West Valley LRT line. Don't miss this excellent opportunity!

# **Community Information**

Address 9106 153 Street

Area Edmonton

Subdivision Jasper Park

City Edmonton
County ALBERTA

Province AB

Postal Code T5R 1P6