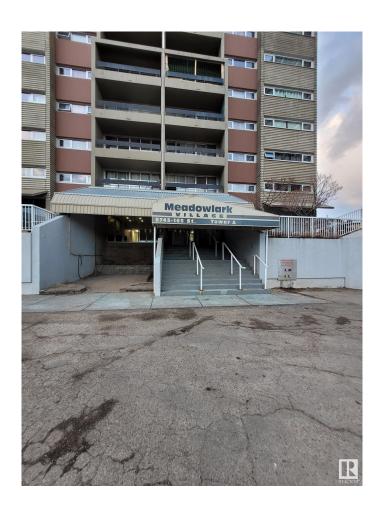

#### \$149,900

1 Bedroom, 1.00 Bathroom, 672 sqft Condo / Townhouse on 0.00 Acres

West Meadowlark Park, Edmonton, AB

Renovated spacious sub-penthouse 1 bedroom condo on the 16th floor of a concrete 17 story building, with a great unobstructed view of West Edmonton. Short distance to Whitemud Drive and Anthony Henday Drive. Right next to the expanding Misericordia Hospital, the soon to be completed west LRT line and walking distance to West Edmonton Mall. The immaculate, professionally designed in brutalistic style kitchen has extended quartz countertops, stainless steel appliances, modern cupboards and a sleek tile backsplash. The oversized bedroom has a large closet and a wide window with a spectacular view. The elegant spacious bathroom has a double sink and beautiful tile work on the floors and bathtub surround.

## **Community Information**

Address 160 8745 165 Street

Area Edmonton

Subdivision West Meadowlark Park

City Edmonton
County ALBERTA

Province AB

Postal Code T5R 2R7

**Amenities** 

# of Stories 17
Stories 1

Has Basement Yes

Basement None, No Basement

**Exterior** 

Exterior Concrete

Exterior Features Public Transportation, School,

Roof Tar & amp; Gravel

Construction Concrete