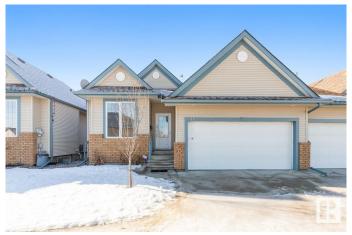

# \$359,900 - 11 16224 73 Street, Edmonton

MLS® #E4424316

## \$359,900

2 Bedroom, 2.50 Bathroom, 1,162 sqft Condo / Townhouse on 0.00 Acres

Ozerna, Edmonton, AB

Welcome home! This spacious ready to move in, 2 bedroom + den, 2 1/2 bathroom, open concept duplex style bungalow with double attached garage is located in the quiet 45+ community of Cherrywood Lane. Hardwood and ceramic tile throughout the main floor, kitchen with walk-in pantry open to the living room with gas fireplace and lots of natural light. Enjoy the South facing yard with large deck for entertaining backing onto community walking trails. The primary bedroom offers an ensuite with Jacuzzi tub and walk in closet. Fully developed basement features massive family room with wet bar, 9 ft. ceilings throughout and large 2nd bedroom. Close proximity to many services and public transit.