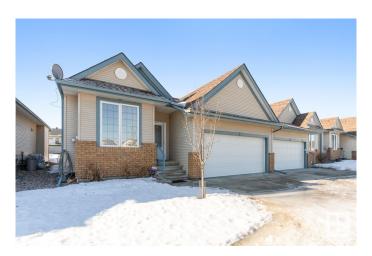

# \$359,900 - 11 16224 73 Street, Edmonton

MLS® #E4424316

## \$359,900

2 Bedroom, 2.50 Bathroom, 1,162 sqft Condo / Townhouse on 0.00 Acres

Ozerna, Edmonton, AB

Welcome home! This spacious ready to move in, 2 bedroom + den, 2 1/2 bathroom, open concept duplex style bungalow with double attached garage is located in the quiet 45+ community of Cherrywood Lane. Hardwood and ceramic tile throughout the main floor, kitchen with walk-in pantry open to the living room with gas fireplace and lots of natural light. Enjoy the South facing yard with large deck for entertaining backing onto community walking trails. The primary bedroom offers an ensuite with Jacuzzi tub and walk in closet. Fully developed basement features massive family room with wet bar, 9 ft. ceilings throughout and large 2nd bedroom. Close proximity to many services and public transit.