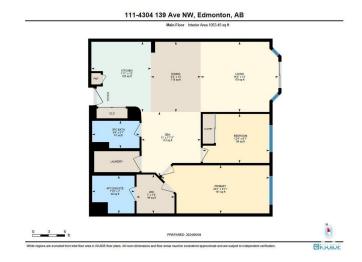

## **Essential Information**

MLS® # E4424185 Price \$149,000

Bedrooms 2

Bathrooms 2.00

Full Baths 2

Square Footage 1,053 Acres 0.00 Year Built 2006

Type Condo / Townhouse

Sub-Type Lowrise Apartment