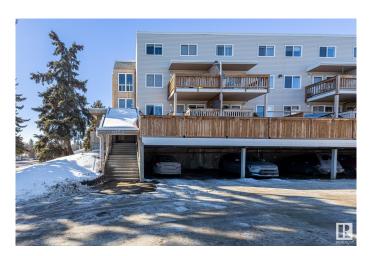

## \$179,000

2 Bedroom, 1.50 Bathroom, 1,022 sqft Condo / Townhouse on 0.00 Acres

Lacombe Park, St. Albert, AB

Well Kept and UPGRADED! Newer Floors, paint, and stainless steel appliances (2022)! Don't miss this large, spacious TOP FLOOR 2 bed 1.5 bath townhome style apartment, with reasonable condo fees including both HEAT & WATER! Other perks include a spacious laundry room with cabinet space, a large storage closet, and vinyl windows! The building upgrades include a a sprinkler system, and renovated common area! Located close to the plentiful amenities of central St Albert, walking distance to Langley Park, Mission Park or St Albert's River Valley! This is a MUST SEE!

# of Stories 2 Stories 2

Has Basement Yes

Basement None, No Basement

**Exterior** 

Exterior Wood, Vinyl

Exterior Features No Back Lane, Playground Nearby, Public Transportation, Schools,

**Shopping Nearby** 

Roof Asphalt Shingles

Construction Wood, Vinyl

Foundation Concrete Perimeter

**Additional Information** 

Date Listed February 27th, 2025

Days on Market 78

Zoning Zone 24

Condo Fee \$498