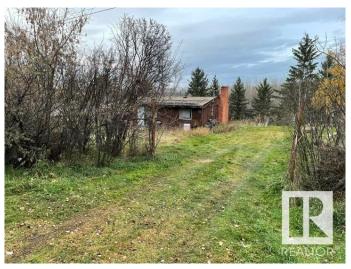

## \$225,000

0 Bedroom, 0.00 Bathroom, Rural on 0.30 Acres

Spring Lake, Rural Parkland County, AB

AMAZING SPRING LAKE. 30 MINUTES WEST FROM EDMONTON! (100' x133') HUGE DOUBLE LOT!! (9 & 10) OLD BUILDING HAS NO VALUE. SERVICED. BRING ALL OFFERS!!

#### **Essential Information**

MLS® # E4418374 Price \$225,000

Bathrooms 0.00
Acres 0.30
Year Built 1964
Type Rural

Sub-Type Vacant Lot/Land

Style Bungalow

Status Active