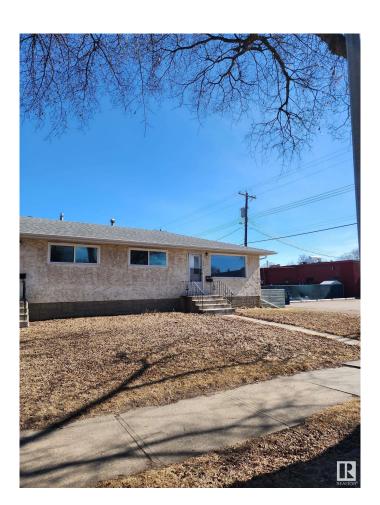

## \$489,999

4 Bedroom, 2.00 Bathroom, 1,480 sqft Single Family on 0.00 Acres

Beacon Heights, Edmonton, AB

Charming Side-by-Side Bungalow-Style Duplex, situated on a 3 legal lots with a total of 4 bedrooms on both sides! Designed with functional layouts and featuring a separate back entrance to the basement. One side currently rented by a long-term tenant. Priced for a quick sale, this property offers an unbeatable locationâ€"conveniently close to public transportation,health center, shopping, and schools. Don't miss out on this fantastic investment opportunity!

MLS® # E4415727 Price \$489,999

Bedrooms 4

Bathrooms 2.00

Full Baths 2

Square Footage 1,480 Acres 0.00

Year Built 1960

Type Single Family

Sub-Type Duplex Side By Side

Style Bungalow

Status Active

## **Community Information**

Address 11809/11811 40 Street

Area Edmonton

Subdivision Beacon Heights

City Edmonton
County ALBERTA

Province AB

Postal Code T5W 2K7

**Amenities** 