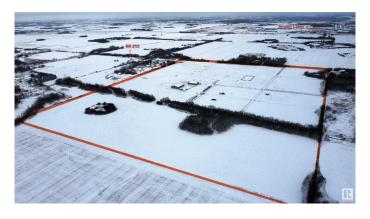

### \$5,400,000

0 Bedroom, 0.00 Bathroom, Single Family on 0.00 Acres

Annexation Lands, St. Albert, AB

This is an exceptional opportunity for investors seeking a substantial parcel of land in St. Albert. spanning 121-acres. This prime property is located in northwest St. Albert, just 0.5 km north of the vibrant Nouveau subdivision and west of Jensen Lakes and Walmart. The new Fowler Way connecting Highway 2 with Ray Gibbon drive is slated to run 1/2 kilometer south of this land. There are 2 investment buildings, one built in 2010-6000 sq ft (has 3 over head 14x16 doors that features radiant heat), second one built in 2011-9600 sq ft (has 5 over head 14x16 doors that features radiant heat), both have 3-phase power, services, solid concrete floors, high quality construction, metal exteriors too. The area around the shops has frost fencing, fencing for hobby livestock. Property is fenced.

## **Community Information**

Address 54312 Rr 255

Area St. Albert

Subdivision Annexation Lands

City St. Albert
County ALBERTA

Province AB

Postal Code T8T 0T6

### **Exterior**

Exterior Features Backs Onto Park/Trees, Commercial, Corner Lot, Cross Fenced,

Fenced, Flat Site, Fruit Trees/Shrubs, Golf Nearby, No Through Road, Private Setting, Public Transportation, Schools, Subdividable Lot, Treed