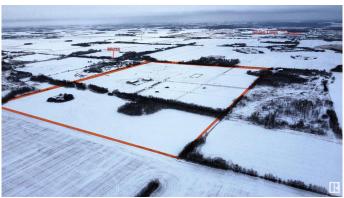

### \$5,400,000

0 Bedroom, 0.00 Bathroom, Single Family on 0.00 Acres

Annexation Lands, St. Albert, AB

This is an exceptional opportunity for investors seeking a substantial parcel of land in St. Albert. spanning 121-acres. This prime property is located in northwest St. Albert, just 0.5 km north of the vibrant Nouveau subdivision and west of Jensen Lakes and Walmart. The new Fowler Way connecting Highway 2 with Ray Gibbon drive is slated to run 1/2 kilometer south of this land. There are 2 investment buildings, one built in 2010-6000 sq ft (has 3 over head 14x16 doors that features radiant heat), second one built in 2011-9600 sq ft (has 5 over head 14x16 doors that features radiant heat), both have 3-phase power, services, solid concrete floors, high quality construction, metal exteriors too. The area around the shops has frost fencing, fencing for hobby livestock. Property is fenced.

## **Community Information**

Address 54312 Rr 255

Area St. Albert

Subdivision Annexation Lands

City St. Albert
County ALBERTA

Province AB

Postal Code T8T 0T6

### **Exterior**

Exterior Features Backs Onto Park/Trees, Commercial, Corner Lot, Cross Fenced,

Fenced, Flat Site, Fruit Trees/Shrubs, Golf Nearby, No Through Road, Private Setting, Public Transportation, Schools, Subdividable Lot, Treed