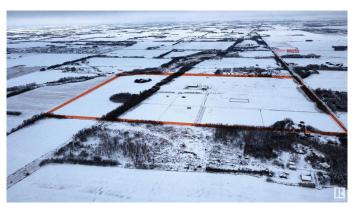

### \$5,400,000

0 Bedroom, 0.00 Bathroom, Single Family on 0.00 Acres

Annexation Lands, St. Albert, AB

This is an exceptional opportunity for investors seeking a substantial parcel of land in St. Albert. spanning 121-acres. This prime property is located in northwest St. Albert, just 0.5 km north of the vibrant Nouveau subdivision and west of Jensen Lakes and Walmart. The new Fowler Way connecting Highway 2 with Ray Gibbon drive is slated to run 1/2 kilometer south of this land. There are 2 investment buildings, one built in 2010-6000 sq ft (has 3 over head 14x16 doors that features radiant heat), second one built in 2011-9600 sq ft (has 5 over head 14x16 doors that features radiant heat), both have 3-phase power, services, solid concrete floors, high quality construction, metal exteriors too. The area around the shops has frost fencing, fencing for hobby livestock. Property is fenced.

## **Community Information**

Address 54312 Rr 255

Area St. Albert

Subdivision Annexation Lands

City St. Albert
County ALBERTA

Province AB

Postal Code T8T 0T6

### **Exterior**

Exterior Features Backs Onto Park/Trees, Commercial, Corner Lot, Cross Fenced,

Fenced, Flat Site, Fruit Trees/Shrubs, Golf Nearby, No Through Road, Private Setting, Public Transportation, Schools, Subdividable Lot, Treed