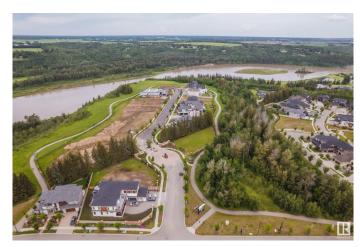

## \$765,000

0 Bedroom, 0.00 Bathroom, Condo / Townhouse on 0.00 Acres

Keswick Area, Edmonton, AB

Live amongst some of Edmonton's nicest homes. Priced well below the city tax assessment!! THE BANKS AT HENDERICKS POINTE! This once and a lifetime opportunity to build your dream home in Edmonton's premier community, Keswick has arrived. A unique location backing the trees/ravines awaits your future dream home. THIS 62' BUILDING POCKET WITH AN AMZING 14,600 SQFT LOT HAS SO MUCH SPACE TO OFFER. Nature is truly at your doorstep with walking trails, parks and ponds in this amazing community. Steps to the North Saskatchewan and minutes to all of Windermere's amenities makes this a perfect location for your dream home. If you love golf then Windermere Golf and Country Club is just minutes away. With parcels of land like this hard to find, now is the time! \*Partial plans developed by Ace Lange Homes are available as part of this purchase - have them build for you or choose your own builder\*

## **Exterior**

Exterior Features Airport Nearby, Backs Onto Park/Trees, Corner Lot, Fenced, Golf

Nearby, Ravine View, River Valley View, Schools, Shopping Nearby, Ski

Hill Nearby