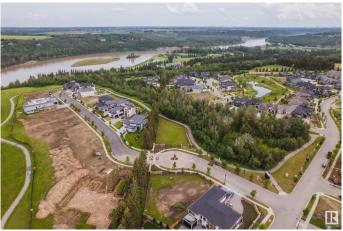

## \$765,000

0 Bedroom, 0.00 Bathroom, Condo / Townhouse on 0.00 Acres

Keswick Area, Edmonton, AB

Live amongst some of Edmonton's nicest homes. Priced well below the city tax assessment!! THE BANKS AT HENDERICKS POINTE! This once and a lifetime opportunity to build your dream home in Edmonton's premier community, Keswick has arrived. A unique location backing the trees/ravines awaits your future dream home. THIS 62' BUILDING POCKET WITH AN AMZING 14,600 SQFT LOT HAS SO MUCH SPACE TO OFFER. Nature is truly at your doorstep with walking trails, parks and ponds in this amazing community. Steps to the North Saskatchewan and minutes to all of Windermere's amenities makes this a perfect location for your dream home. If you love golf then Windermere Golf and Country Club is just minutes away. With parcels of land like this hard to find, now is the time! \*Partial plans developed by Ace Lange Homes are available as part of this purchase - have them build for you or choose your own builder\*

## **Exterior**

Exterior Features Airport Nearby, Backs Onto Park/Trees, Corner Lot, Fenced, Golf

Nearby, Ravine View, River Valley View, Schools, Shopping Nearby, Ski

Hill Nearby