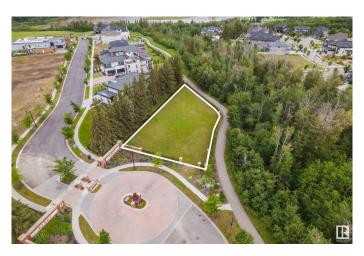

## \$765,000

0 Bedroom, 0.00 Bathroom, Condo / Townhouse on 0.00 Acres

Keswick Area, Edmonton, AB

Live amongst some of Edmonton's nicest homes. Priced well below the city tax assessment!! THE BANKS AT HENDERICKS POINTE! This once and a lifetime opportunity to build your dream home in Edmonton's premier community, Keswick has arrived. A unique location backing the trees/ravines awaits your future dream home. THIS 62' BUILDING POCKET WITH AN AMZING 14,600 SQFT LOT HAS SO MUCH SPACE TO OFFER. Nature is truly at your doorstep with walking trails, parks and ponds in this amazing community. Steps to the North Saskatchewan and minutes to all of Windermere's amenities makes this a perfect location for your dream home. If you love golf then Windermere Golf and Country Club is just minutes away. With parcels of land like this hard to find, now is the time! \*Partial plans developed by Ace Lange Homes are available as part of this purchase - have them build for you or choose your own builder\*

## **Exterior**

Exterior Features Airport Nearby, Backs Onto Park/Trees, Corner Lot, Fenced, Golf

Nearby, Ravine View, River Valley View, Schools, Shopping Nearby, Ski

Hill Nearby