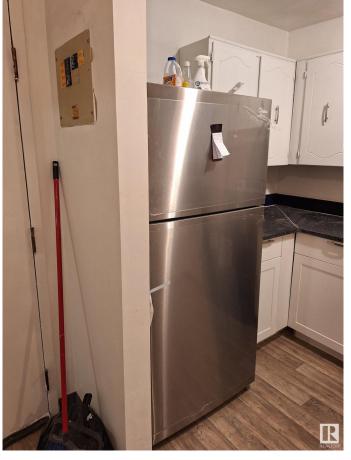

#### \$89,500

1 Bedroom, 1.00 Bathroom, 667 sqft Condo / Townhouse on 0.00 Acres

Fraser, Edmonton, AB

This beautiful 1 BED/1 BATH+DEN is fully renovated. New appliances, new flooring, new bathroom, new paint. The unit is turn key and very well maintained. The primary Bedroom is spacious. The den offers perfect space for a home office or storage. The private patio is a great place for your summer BBQing. Quiet, Friendly Community close to shopping, schools, walking distance to Transit & quick access to Anthony Henday.

#### Interior

| Dishwasher-Built-In, Refrigerator, Stove-Electric |
|---------------------------------------------------|
| Forced Air-1, Natural Gas                         |
| 4                                                 |
| 1                                                 |
| Yes                                               |
| None, No Basement                                 |
|                                                   |