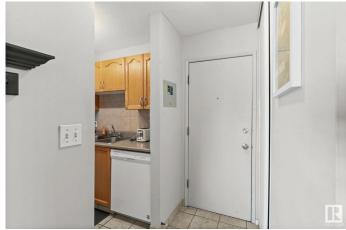

# Interior

**Appliances** Dishwasher-Built-In, Hood Fan, Oven-Microwave, Refrigerator,

Stove-Electric

Heating Hot Water, Natural Gas