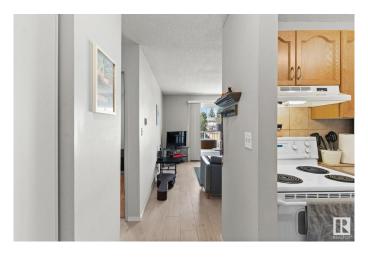

# Interior

**Appliances** Dishwasher-Built-In, Hood Fan, Oven-Microwave, Refrigerator,

Stove-Electric

Heating Hot Water, Natural Gas