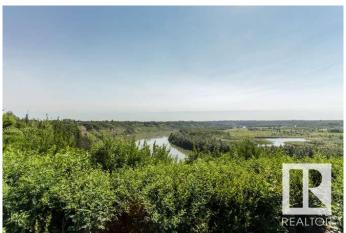

# \$1,500,000

0 Bedroom, 0.00 Bathroom, Single Family on 0.00 Acres

Donsdale, Edmonton, AB

DREAM STREET! Build your legacy. Imagine the possibilities for a unique estate home on 73 foot frontage on Donsdale Drive.17,625 sq ft one of four premier lots on the river's edge on Donsdale Drive. No time limit to build, choose your own builder. Some architectural controls apply. The lot is now fully serviced and ready to build. Visualize manicured grounds evocative gardens a sprawling estate that boasts privacy and serenity with spectacular views within the city limits. Mature trees tower over the property offering a park-like setting. Make it your ultimate achievement award...a family legacy. Endless possibilities for a great family estate Prestigious Donsdale Drive on the river is home to some of Edmonton's finest estate homes. Easy access to all amenities. LOT IS FULLY SERVICE AND READY TO BUILD SPECTACULAR!

#### **Exterior**

Exterior Features Backs Onto Park/Trees, No Back Lane, Public Transportation, River

Valley View, River View, Schools, Shopping Nearby, Treed Lot