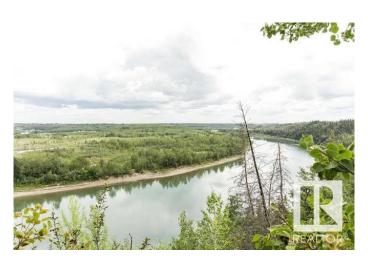

# \$1,500,000

0 Bedroom, 0.00 Bathroom, Single Family on 0.00 Acres

Donsdale, Edmonton, AB

DREAM STREET! Build your legacy. Imagine the possibilities for a unique estate home on 73 foot frontage on Donsdale Drive.17,625 sq ft one of four premier lots on the river's edge on Donsdale Drive. No time limit to build, choose your own builder. Some architectural controls apply. The lot is now fully serviced and ready to build. Visualize manicured grounds evocative gardens a sprawling estate that boasts privacy and serenity with spectacular views within the city limits. Mature trees tower over the property offering a park-like setting. Make it your ultimate achievement award...a family legacy. Endless possibilities for a great family estate Prestigious Donsdale Drive on the river is home to some of Edmonton's finest estate homes. Easy access to all amenities. LOT IS FULLY SERVICE AND READY TO BUILD SPECTACULAR!

#### **Exterior**

Exterior Features Backs Onto Park/Trees, No Back Lane, Public Transportation, River

Valley View, River View, Schools, Shopping Nearby, Treed Lot