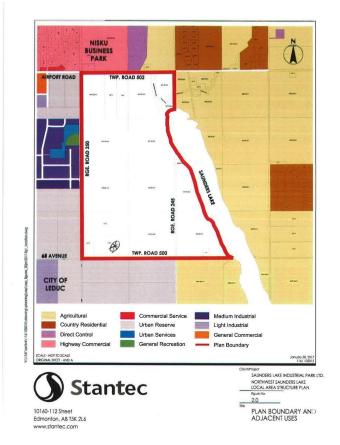

## \$3,890,000

0 Bedroom, 0.00 Bathroom, Rural on 59.80 Acres

None, Rural Leduc County, AB

APP 59.8 ACRES(MORE OR LESS).LOCATED ON 65 AVE BETWEEN RR 245 AND 250.PARCEL IS LOCATED IN LEDUC COUNTY AND HAS A GREAT POTENTIAL IN SAUNDERS LAKE AREA STRUCTURE PLAN.FUTURE PROPOSED ZONING IS MEDIUM INDUSTRIAL.