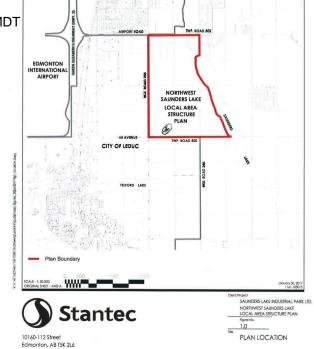

## \$3,890,000

0 Bedroom, 0.00 Bathroom, Rural on 59.80 Acres

None, Rural Leduc County, AB

APP 59.8 ACRES(MORE OR LESS).LOCATED ON 65 AVE BETWEEN RR 245 AND 250.PARCEL IS LOCATED IN LEDUC COUNTY AND HAS A GREAT POTENTIAL IN SAUNDERS LAKE AREA STRUCTURE PLAN.FUTURE PROPOSED ZONING IS MEDIUM INDUSTRIAL.