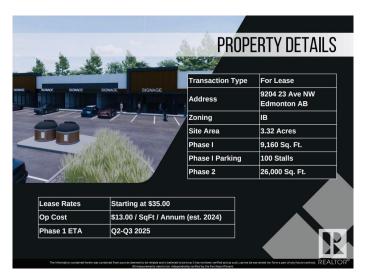

#### \$0

0 Bedroom, 0.00 Bathroom, Retail on 0.00 Acres

Parsons Industrial, Edmonton, AB

Welcome to District 23, Anchored by the renowned Starbucks Coffee, Daycare & Pizza this dynamic plaza offers a prime location, ensuring high foot traffic and visibility for businesses. With Starbucks as the cornerstone, District 23 invites a diverse mix of tenants to join this retail haven, catering to various businesses. Currently Phase 1 – only 3 units remaining, 1235 SQFT each plus offering ample space for your business. Embrace the opportunity to be part of this thriving retail landscape, where every storefront contributes to a vibrant tapestry of offerings. COMING Q1/2026

## **Community Information**

Address 9204 23 Avenue

Area Edmonton

Subdivision Parsons Industrial

City Edmonton
County ALBERTA

Province AB

Postal Code T6N 1H9

### **Additional Information**

Date Listed May 3rd, 2024

Days on Market 454

Zoning Zone 41

DATA IS DEEMED RELIABLE BUT IS NOT GUARANTEED ACCURATE BY THE REALTORS® ASSOCIATION OF EDMONTON. COPYRIGHT 2025 BY THE REALTORS® ASSOCIATION OF EDMONTON. ALL RIGHTS RESERVED.Trademarks are owned or controlled by the Canadian Real Estate Association (CREA) and identify real estate professionals who are members of CREA (REALTOR®, REALTORS®) and/or the quality of services they provide (MLS®, Multiple Listing Service®)