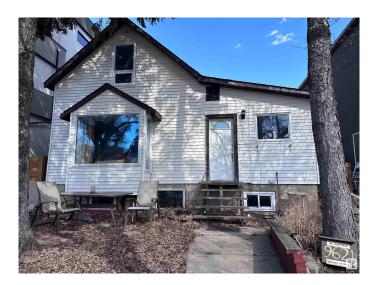

# \$499,900 - 9621 101 Street, Edmonton

MLS® #E4383383

## \$499,900

4 Bedroom, 3.00 Bathroom, 1,260 sqft Single Family on 0.00 Acres

Rossdale, Edmonton, AB

Infill lot in the desirable neighborhood of Rossdale with view of Legislature Building. Could be renovated to maintain a livable home. Has Jacuzzi and Sauna. Available for quick possession. Zoned for infills, and can accommodate a duplex or front to back 4-plex.

Built in 1910

#### **Exterior**

Exterior Wood, Vinyl

Exterior Features Back Lane, Environmental Reserve, Fenced, Flat Site, Level Land,

Paved Lane, Playground Nearby, Private Setting, Schools, Shopping

Nearby, Ski Hill Nearby

Roof Asphalt Shingles

Construction Wood, Vinyl

Foundation Concrete Perimeter