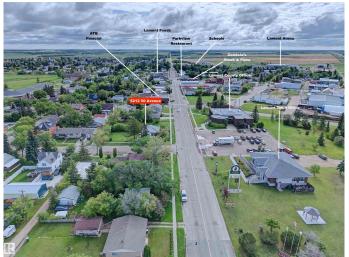

## \$39,900

0 Bedroom, 0.00 Bathroom, Single Family on 0.00 Acres

Lamont, Lamont, AB

Located in the growing community of Lamont, 10 minutes from Bruderheim and 24 minutes to Fort Saskatchewan, is this vacant lot with R2 zoning. Build your new home in this growing community. Over 1800 residents with K-12 schools, a regional care clinic and hospital, plus a short drive to Elk Island National Park—a short walk to downtown businesses, restaurants, and recreational facilities. The lot is 850 square metres, and services are at the property line.

# **Community Information**

Address 5212 50 Avenue

Area Lamont
Subdivision Lamont
City Lamont
County ALBERTA

Province AB

Postal Code T0B 2R0