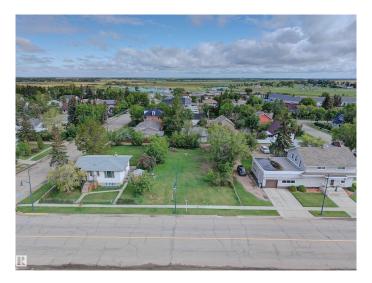

## \$39,900

0 Bedroom, 0.00 Bathroom, Single Family on 0.00 Acres

Lamont, Lamont, AB

Located in the growing community of Lamont, 10 minutes from Bruderheim and 24 minutes to Fort Saskatchewan, is this vacant lot with R2 zoning. Build your new home in this growing community. Over 1800 residents with K-12 schools, a regional care clinic and hospital, plus a short drive to Elk Island National Park—a short walk to downtown businesses, restaurants, and recreational facilities. The lot is 850 square metres, and services are at the property line.

# **Community Information**

Address 5212 50 Avenue

Area Lamont
Subdivision Lamont
City Lamont
County ALBERTA

Province AB

Postal Code T0B 2R0