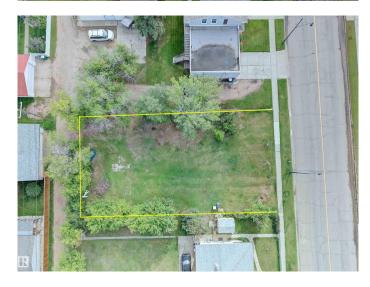

## \$39,900

0 Bedroom, 0.00 Bathroom, Single Family on 0.00 Acres

Lamont, Lamont, AB

Located in the growing community of Lamont, 10 minutes from Bruderheim and 24 minutes to Fort Saskatchewan, is this vacant lot with R2 zoning. Build your new home in this growing community. Over 1800 residents with K-12 schools, a regional care clinic and hospital, plus a short drive to Elk Island National Park—a short walk to downtown businesses, restaurants, and recreational facilities. The lot is 850 square metres, and services are at the property line.

#### **Exterior**

Exterior Features Back Lane, Flat Site