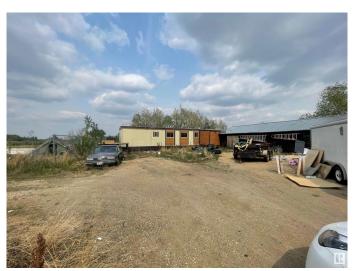

## \$1,900,000

1 Bedroom, 1.00 Bathroom, 1,217 sqft Single Family on 18.99 Acres

Rural North East Horse Hills, Edmonton, AB

Attention developers and investors! This exceptional 19 acre agricultural land on Fort Road in Edmonton is a rare gem with great development potential. Its prime location, coupled with a house on the property and a work shop. It presents a unique opportunity for future projects. Whether you're looking to build a commercial venture, residential community, or explore other development possibilities, this property offers ample space and strategic positioning for your vision. Don't miss out on this great opportunity.

## **Exterior**

Exterior See Remarks

Exterior Features See Remarks

Construction Unknown